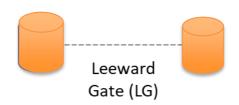

Approx. 300m

| Upwind Course   | Start (LG) – WG – LG – WG - Finish (LG) |  |
|-----------------|-----------------------------------------|--|
| Downwind Course | Start (WG) – LG – WG – LG – Finish (WG) |  |

**Start / Finish line: Leeward Gate (LG) or Windward Gate (WG) -** Signal Vessel will be located at either extension of the Gate.