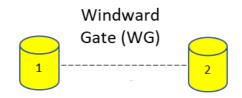

Approx. 300m

| Upwind Course   | Start (LG) – WG – LG – WG - Finish (LG) |  |
|-----------------|-----------------------------------------|--|
| Downwind Course | Start (WG) – LG – WG – LG – Finish (WG) |  |

**Start / Finish line: Leeward Gate (LG) or Windward Gate (WG) -** Signal Vessel will be located at either extension of the Gate.