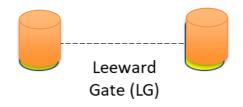

Approx. 300m

| Upwind Course   | Start (LG) – WG – LG – WG - Finish (LG) |  |
|-----------------|-----------------------------------------|--|
| Downwind Course | Start (WG) – LG – WG – LG – Finish (WG) |  |

**Start / Finish line: Leeward Gate (LG) or Windward Gate (WG) -** Signal Vessel will be located at either extension of the Gate.